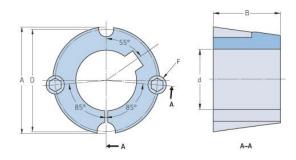

## PHF TB1108X1

| Bushing no.               | TB1108         |
|---------------------------|----------------|
| d = Bore diameter<br>(mm) | 25             |
| Bore diameter (in)        | 0.98           |
| Keyway width<br>(mm)      | 6.4            |
| Keyway width (in)         | 0.25           |
| Keyway depth<br>(mm)      | 3.2            |
| Keyway depth (in)         | 0.13           |
| A (mm)                    | 38.4           |
| A (in)                    | 1.51           |
| B (mm)                    | 22.2           |
| B (in)                    | 0.87           |
| D (mm)                    | 36.9           |
| D (in)                    | 1.45           |
| E (mm)                    | 6,350 x 12,700 |
| E (in)                    | -              |
| F (mm)                    | 6.350 x 12.700 |
| F (in)                    | -              |
| Weight (kg)               | 0.08           |
| Weight (lbs)              | 0.18           |